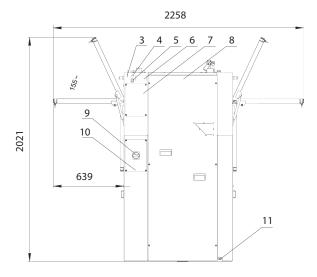

### **Dimensions**

Front view SMB360, SMB500

Front view SMB700

Side view SMB360, SMB500, SMB700

- 1 Emergency Stop
- 2 Control Panel
- 3 USB Port
- 4 PC Programming Connection
- 5 Switch: Steam / Electric Heating
- 6 Serial Plate
- 7 Electrical Signals Liquid Soap Cover
- 8 Electrical Components with Frequency Inverter Cover
- 9 Main Switch Cover
- 10 Main Switch
- 11 Equipotential Bounding Terminal