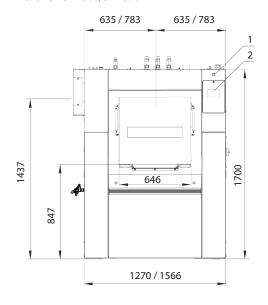

### **Dimensions**

Front view SMB360, SMB500

Front view SMB700

Side view SMB360, SMB500, SMB700

- 1 Emergency Stop
- 2 Control Panel
- 3 USB Port
- 4 PC Programming Connection
- 5 Switch: Steam / Electric Heating
- 6 Serial Plate
- 7 Electrical Signals Liquid Soap Cover
- 8 Electrical Components with Frequency Inverter Cover
- 9 Main Switch Cover
- 10 Main Switch
- 11 Equipotential Bounding Terminal

# Speci ications

|                                    | SMB360                                                         | SMB500                                                         | SMB700                                                         |
|------------------------------------|----------------------------------------------------------------|----------------------------------------------------------------|----------------------------------------------------------------|
| CAPACITY                           |                                                                |                                                                |                                                                |
| Drum capacity [kg/lb]              | 36/79                                                          | 50/110                                                         | 70/154                                                         |
| Drum volume [l]                    | 360                                                            | 500                                                            | 700                                                            |
| Drum diameter [Ø mm]               | 775                                                            |                                                                |                                                                |
| Drum depth [mm]                    | 764                                                            | 1060                                                           | 1484                                                           |
| Number of drums                    | 1                                                              | 1                                                              | 2                                                              |
| Number of loading doors            | 1                                                              | 1                                                              | 2                                                              |
| Number of unloading doors          | 1                                                              | 1                                                              | 2                                                              |
| motor                              |                                                                |                                                                |                                                                |
| Power [kW]                         | 4                                                              | 7.5                                                            | 7.5                                                            |
| DRUM SPEED                         |                                                                |                                                                |                                                                |
| Washing speed (default) [rpm]      | 41                                                             | 41                                                             | 41                                                             |
| Highest spin speed (default) [rpm] | 900                                                            | 900                                                            | 900                                                            |
| G-Factor spin speed                | 350                                                            | 350                                                            | 350                                                            |
| PROGRAMMER                         |                                                                |                                                                |                                                                |
| Type of control                    | QED Select                                                     | QED Select                                                     | QED Select                                                     |
| Cabinet                            |                                                                |                                                                |                                                                |
| Door opening angle [°]             | 155                                                            | 155                                                            | 155                                                            |
| HEATING                            |                                                                |                                                                |                                                                |
| 100% hot water [°C]                | 90                                                             | 90                                                             | 90                                                             |
| 100% electrical [kW]               | 36                                                             | 48                                                             | 60                                                             |
| Steam high pressure [bar]          | 3 – 8                                                          | 3 - 8                                                          | 3 - 8                                                          |
| CONNECTIONS                        |                                                                |                                                                |                                                                |
| Electrical [V/Hz]                  | 3×200-240V/50-60Hz<br>3×380-415V/50-60Hz<br>3×440-480V/50-60Hz | 3×200-240V/50-60Hz<br>3×380-415V/50-60Hz<br>3×440-480V/50-60Hz | 3×200-240V/50-60Hz<br>3×380-415V/50-60Hz<br>3×440-480V/50-60Hz |
| Water inlet [in]                   | 3×1″                                                           | 3×1″                                                           | 3×1″                                                           |
| Steam inlet [in]                   | 3/4″                                                           | 3/4″                                                           | 3/4″                                                           |
| Drain diameter [in]                | 2×3″                                                           | 2×3″                                                           | 2×3″                                                           |
| DIMENSIONS                         |                                                                |                                                                |                                                                |
| Size HxWxD [mm]                    | 1700×1270×980                                                  | 1700×1566×980                                                  | 1700×2032×980                                                  |
| TRANSPORT DATA                     |                                                                |                                                                |                                                                |
| Gross weight [kg]                  | 960                                                            | 1130                                                           | 1310                                                           |
| Net weight[kg]                     | 1090                                                           | 1280                                                           | 1470                                                           |
| Packing dimensions HxWxD [mm]      | 2005×1530×1255                                                 | 2005×1830×1195                                                 | 2005×2290×1195                                                 |