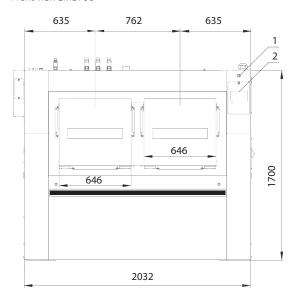

### **Dimensions**

Front view SMB360, SMB500

Front view SMB700

Side view SMB360, SMB500, SMB700

- 1 Emergency Stop
- 2 Control Panel
- 3 USB Port
- 4 PC Programming Connection
- 5 Switch: Steam / Electric Heating
- 6 Serial Plate
- 7 Electrical Signals Liquid Soap Cover
- 8 Electrical Components with Frequency Inverter Cover
- 9 Main Switch Cover
- 10 Main Switch
- 11 Equipotential Bounding Terminal

# Speci ications

|                                    | SMB360                                                         | SMB500                                                         | SMB700                                                         |
|------------------------------------|----------------------------------------------------------------|----------------------------------------------------------------|----------------------------------------------------------------|
| CAPACITY                           |                                                                |                                                                |                                                                |
| Drum capacity [kg/lb]              | 36/79                                                          | 50/110                                                         | 70/154                                                         |
| Drum volume [l]                    | 360                                                            | 500                                                            | 700                                                            |
| Drum diameter [Ø mm]               | 775                                                            |                                                                |                                                                |
| Drum depth [mm]                    | 764                                                            | 1060                                                           | 1484                                                           |
| Number of drums                    | 1                                                              | 1                                                              | 2                                                              |
| Number of loading doors            | 1                                                              | 1                                                              | 2                                                              |
| Number of unloading doors          | 1                                                              | 1                                                              | 2                                                              |
| motor                              |                                                                |                                                                |                                                                |
| Power [kW]                         | 4                                                              | 7.5                                                            | 7.5                                                            |
| DRUM SPEED                         |                                                                |                                                                |                                                                |
| Washing speed (default) [rpm]      | 41                                                             | 41                                                             | 41                                                             |
| Highest spin speed (default) [rpm] | 900                                                            | 900                                                            | 900                                                            |
| G-Factor spin speed                | 350                                                            | 350                                                            | 350                                                            |
| PROGRAMMER                         |                                                                |                                                                |                                                                |
| Type of control                    | QED Select                                                     | QED Select                                                     | QED Select                                                     |
| Cabinet                            |                                                                |                                                                |                                                                |
| Door opening angle [°]             | 155                                                            | 155                                                            | 155                                                            |
| HEATING                            |                                                                |                                                                |                                                                |
| 100% hot water [°C]                | 90                                                             | 90                                                             | 90                                                             |
| 100% electrical [kW]               | 36                                                             | 48                                                             | 60                                                             |
| Steam high pressure [bar]          | 3 – 8                                                          | 3 - 8                                                          | 3 - 8                                                          |
| CONNECTIONS                        |                                                                |                                                                |                                                                |
| Electrical [V/Hz]                  | 3×200-240V/50-60Hz<br>3×380-415V/50-60Hz<br>3×440-480V/50-60Hz | 3×200-240V/50-60Hz<br>3×380-415V/50-60Hz<br>3×440-480V/50-60Hz | 3×200-240V/50-60Hz<br>3×380-415V/50-60Hz<br>3×440-480V/50-60Hz |
| Water inlet [in]                   | 3×1″                                                           | 3×1″                                                           | 3×1″                                                           |
| Steam inlet [in]                   | 3/4″                                                           | 3/4″                                                           | 3/4″                                                           |
| Drain diameter [in]                | 2×3″                                                           | 2×3″                                                           | 2×3″                                                           |
| DIMENSIONS                         |                                                                |                                                                |                                                                |
| Size HxWxD [mm]                    | 1700×1270×980                                                  | 1700×1566×980                                                  | 1700×2032×980                                                  |
| TRANSPORT DATA                     |                                                                |                                                                |                                                                |
| Gross weight [kg]                  | 960                                                            | 1130                                                           | 1310                                                           |
| Net weight[kg]                     | 1090                                                           | 1280                                                           | 1470                                                           |
| Packing dimensions HxWxD [mm]      | 2005×1530×1255                                                 | 2005×1830×1195                                                 | 2005×2290×1195                                                 |