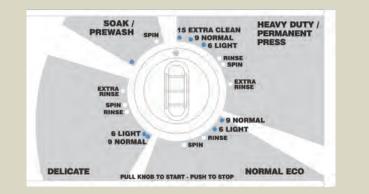

### MANUAL CONTROL

- Multi-cycle timer knob
- Three wash temperatures Hot, warm, cold
- Three fabric types Normal, perm press and delicate
- Extra rinse

#### MODEL

| DELICATE PULL NEED TO STATE PULK TO STOP MORMAL ECO                     |                  |
|-------------------------------------------------------------------------|------------------|
| Appearance                                                              |                  |
| Color                                                                   | White            |
| Tuff Guard Top and Lid Finish                                           | Yes              |
| Control Panel Location                                                  | Rear             |
| Water and Energy Info                                                   |                  |
| Modified Energy Factor "MEF" - ft <sup>3</sup> /kWh/cycle (Liters/kWh/c | :yclð)29 (36.65) |
| Water Factor "WF" - gal/ft <sup>3</sup> (Liters/Liter/cycle)            | 6.8 (56.15)      |
| Water Consumption - gal (Liter)                                         | 20 (75.71)       |
| Technical Info                                                          |                  |
| Stainless Steel Basket Volume - cu.ft. (liters)                         | 3.3 (95)         |
| Net Weight - lb (kg)                                                    | 180 (82)         |
| Shipping Weight - Ib (kg)                                               | 195 (88)         |
| Electrical Requirements                                                 | 120/60/1-15 amp  |
| Overall Dimensions WxDxH - in (mm): 25 5/8 (651) x 28 (71               | 1) x 43 (1092)   |
| Cabinet Height - in (mm)                                                | 36 (914)         |
| Water Temperature                                                       | Hot, Warm, Cold  |
| Cycle - Soak/Prewash, Heavy Duty/Permanent Press, Norma                 | al Eco, Delicate |
| Motor - Reversing                                                       | 1/2 HP,60 Hz     |
| Water Pressure psi (Bar) Pressure Fill - 20 to 120 psi                  | 1.4/8.3          |
| Spin Speed - RPM 710                                                    | 2 Speed          |
| Performance/Features                                                    |                  |
| Fabric Softener and Bleach Dispenser                                    | Yes              |
| Agency Approval                                                         | շՍԼսչ            |
| Fabric Softener and Bleach Dispenser                                    |                  |