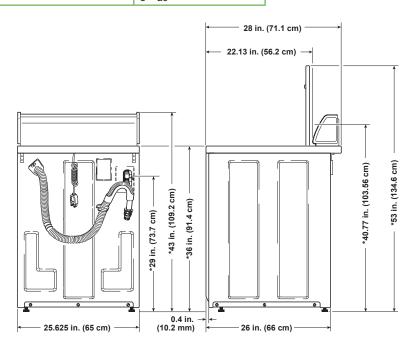

#### MODEL

| DELICATE PULL NEED TO STATE PULK TO STOP MORMAL ECO                     |                  |
|-------------------------------------------------------------------------|------------------|
| Appearance                                                              |                  |
| Color                                                                   | White            |
| Tuff Guard Top and Lid Finish                                           | Yes              |
| Control Panel Location                                                  | Rear             |
| Water and Energy Info                                                   |                  |
| Modified Energy Factor "MEF" - ft <sup>3</sup> /kWh/cycle (Liters/kWh/c | :yclð)29 (36.65) |
| Water Factor "WF" - gal/ft <sup>3</sup> (Liters/Liter/cycle)            | 6.8 (56.15)      |
| Water Consumption - gal (Liter)                                         | 20 (75.71)       |
| Technical Info                                                          |                  |
| Stainless Steel Basket Volume - cu.ft. (liters)                         | 3.3 (95)         |
| Net Weight - lb (kg)                                                    | 180 (82)         |
| Shipping Weight - Ib (kg)                                               | 195 (88)         |
| Electrical Requirements                                                 | 120/60/1-15 amp  |
| Overall Dimensions WxDxH - in (mm): 25 5/8 (651) x 28 (71               | 1) x 43 (1092)   |
| Cabinet Height - in (mm)                                                | 36 (914)         |
| Water Temperature                                                       | Hot, Warm, Cold  |
| Cycle - Soak/Prewash, Heavy Duty/Permanent Press, Norma                 | al Eco, Delicate |
| Motor - Reversing                                                       | 1/2 HP,60 Hz     |
| Water Pressure psi (Bar) Pressure Fill - 20 to 120 psi                  | 1.4/8.3          |
| Spin Speed - RPM 710                                                    | 2 Speed          |
| Performance/Features                                                    |                  |
| Fabric Softener and Bleach Dispenser                                    | Yes              |
| Agency Approval                                                         | շՍԼսչ            |
| Fabric Softener and Bleach Dispenser                                    |                  |